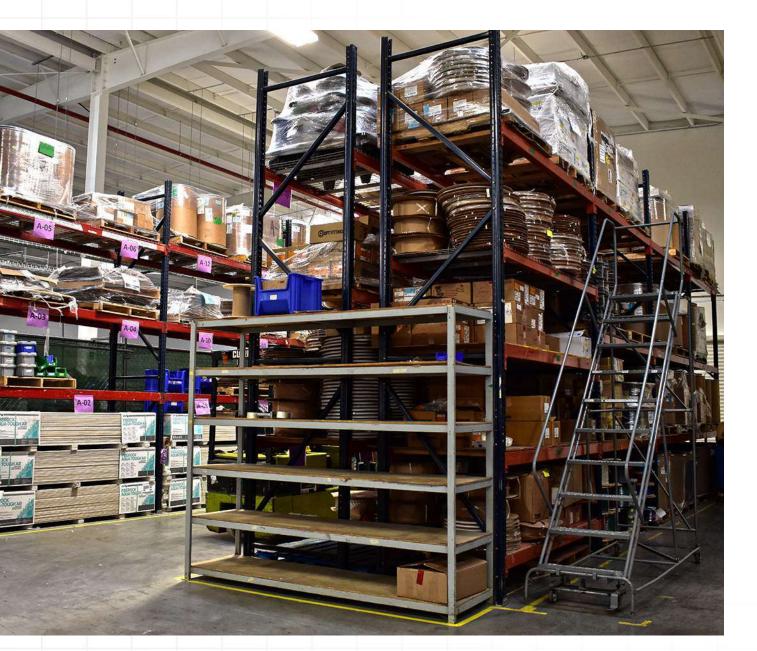

# WAREHOUSE

Spacious, organized and fully equipped. +3,500 sq/ft of space for kanban production, safe and reliable.