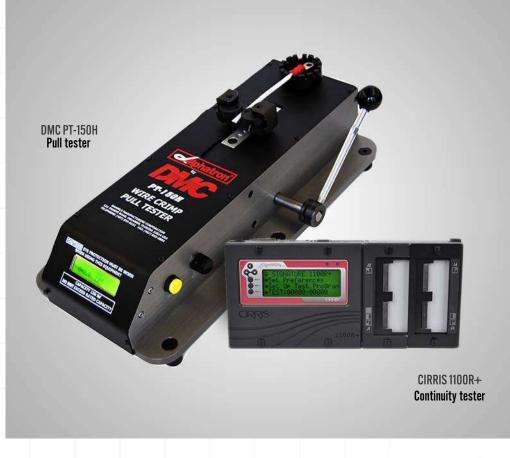

# **OUR FACILITIES**

22,000 square foot with high quality equipment, including:

- Wire cutting, stripping and semi-automatic crimping machines
- Hand crimping tools
- Solder pots and irons
- Shrinking tube equipment
- Power electricity 110/220 VAC
- Compressed air (clean & dry)
- pull tester
- CIRRIS continuity testing machine
- Over-molding machine