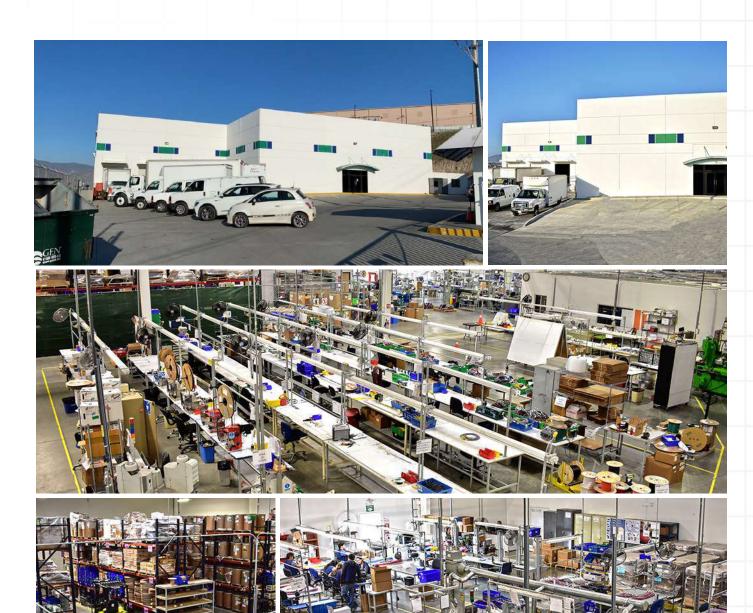

# **OUR FACILITIES**

22,000 square foot with high quality equipment, including:

- Wire cutting, stripping and semi-automatic crimping machines
- Hand crimping tools
- Solder pots and irons
- Shrinking tube equipment
- Power electricity 110/220 VAC
- Compressed air (clean & dry)
- pull tester
- CIRRIS continuity testing machine
- Over-molding machine

# WAREHOUSE

Spacious, organized and fully equipped. +3,500 sq/ft of space for kanban production, safe and reliable.