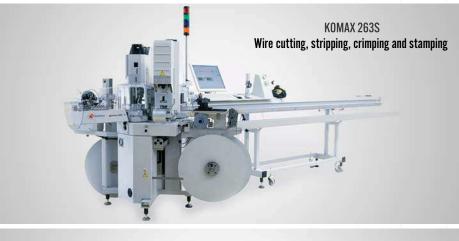

# **OUR FACILITIES**

22,000 square foot with high quality equipment, including:

- Wire cutting, stripping and semi-automatic crimping machines
- Hand crimping tools
- Solder pots and irons
- Shrinking tube equipment
- Power electricity 110/220 VAC
- Compressed air (clean & dry)
- pull tester
- CIRRIS continuity testing machine
- Over-molding machine

### MACHINERY

KOMAX KAPPA 330 Wire cutting and stripping